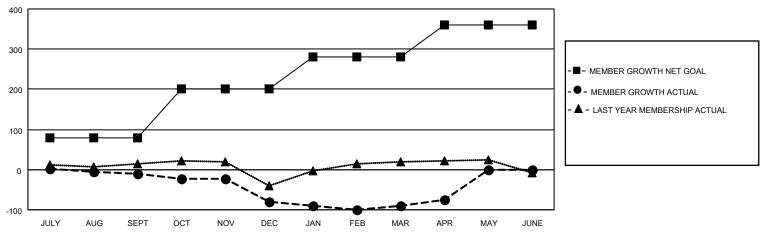

## GOALS AND ACTUAL MEMBERS CUMULATIVE

| DROPPED CLUBS: 3 |     | 22 CLUBS OF 46 ADDED 1 OR<br>MORE NEW MEMBERS | GENDER DISTRIBUTION                 |              |  |
|------------------|-----|-----------------------------------------------|-------------------------------------|--------------|--|
|                  |     | WORE NEW WEINBERS                             | MALE                                | 551 (48.85%) |  |
|                  |     |                                               | FEMALE                              | 577 (51.15%) |  |
| DROPPED MEMBERS  |     |                                               | NON BINARY                          | 0 (0.00%)    |  |
|                  |     |                                               | PREFER NOT TO ANSWER                | 0 (0.00%)    |  |
| DECEASED         | 15  |                                               |                                     | ,            |  |
| CLUB CANCELLED   | 39  | CLICK HERE FOR CUMULATIVE                     | TOTAL FAMILY UNIT MEMBERS           | 323          |  |
| OTHER            | 142 | MEMBERSHIP DATA                               |                                     |              |  |
| TOTAL            | 196 |                                               | FAMILY MEMBERS PAYING HALF DUES 164 |              |  |
|                  |     |                                               |                                     |              |  |